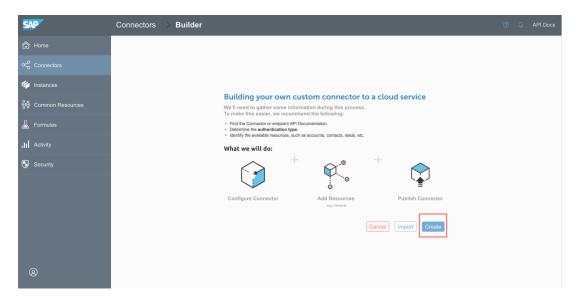

### To begin building a connector:

1. On the Connector Catalog page, click **Build a New Connector**.

2. On the Builder page, click Create.

3. Complete the Information tab.