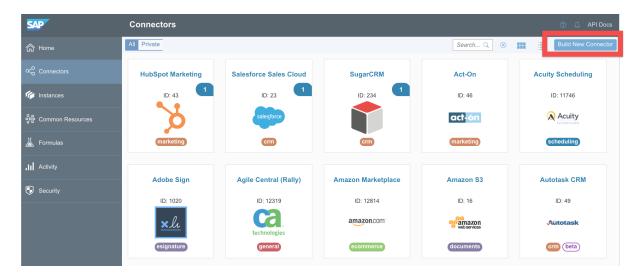

### To begin building a connector:

1. On the Connector Catalog page, click **Build a New Connector**.

2. On the Builder page, click Create.

3. Complete the Information tab.