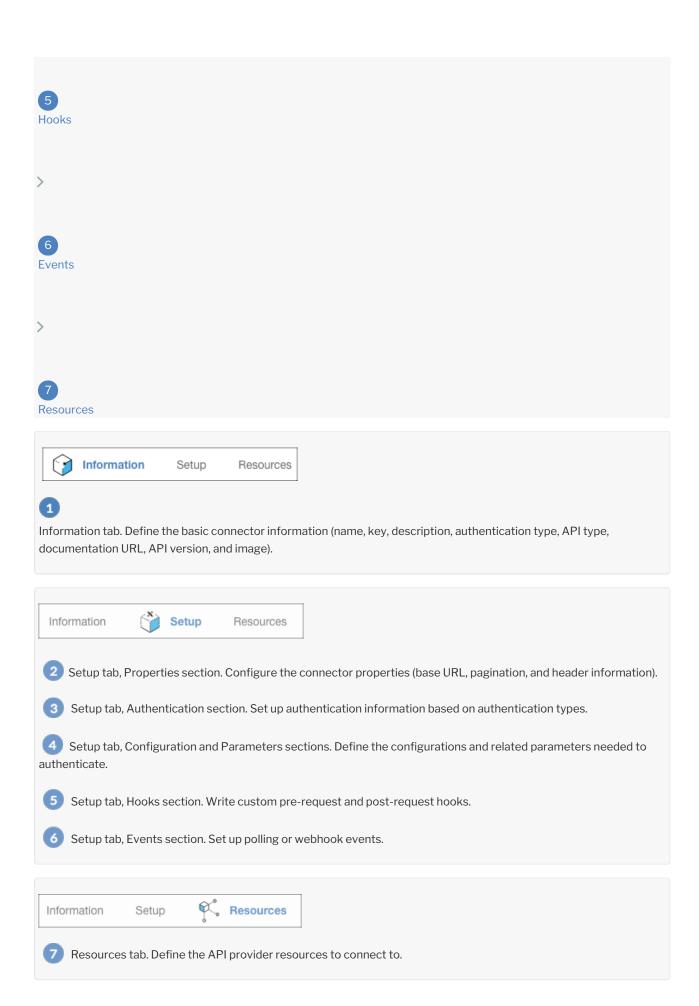

## The Workflow

While you can work on different parts of a connector throughout the entire creation process, in general you will follow the high-level workflow shown below.